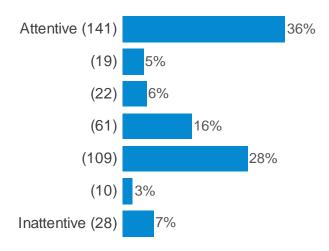

## Thinking about the main waiter / waitress who served you today... (Select the position on the following scales that best represent them)