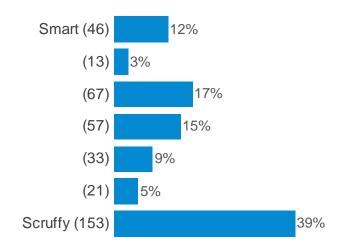

## Thinking about the main waiter / waitress who served you today... (Select the position on the following scales that best represent them)