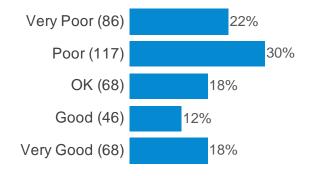

Standar- |   |    | Rang- |
|-----|------|------|-----------------|---|----|-------|
| nt  | m    | n    | d Deviation     | m | m  | е     |
| 388 | 1275 | 3.29 | 2.92            | 0 | 10 | 10    |

#### Which of the following items did you order today? (Items ordered)



#### How much did you spend in the restaurant today? (Amount Spent Today)

| Cou- | Su-  | Mea-  | Sample Standar- | Minimu- | Maximu- | Rang- |  |
|------|------|-------|-----------------|---------|---------|-------|--|
| nt   | m    | n     | d Deviation     | m       | m       | е     |  |
| 390  | 5261 | 13.49 | 10.20           | 1       | 62      | 61    |  |

#### How do you rate the following? (Speed of service)



#### How do you rate the following? (Cleanliness)



#### How do you rate the following? (Parking)



#### How do you rate the following? (Quality of food)



#### How do you rate the following? (Choice of food)



#### How important are the following to you? (Speed of service)



#### How important are the following to you? (Cleanliness)



#### How important are the following to you? (Parking)



#### How important are the following to you? (Quality of food)



#### How important are the following to you? (Choice of food)



## Thinking about the main waiter / waitress who served you today... (Select the position on the following scales that best represent them)



## Thinking about the main waiter / waitress who served you today... (Select the position on the following scales that best represent them)



## Thinking about the main waiter / waitress who served you today... (Select the