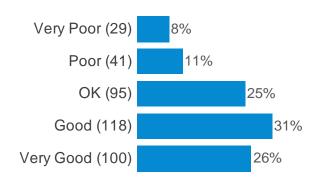

ation     | m | m  | е     |
| 388 | 1275 | 3.29 | 2.92            | 0 | 10 | 10    |

#### Which of the following items did you order today? (Items ordered)



#### How much did you spend in the restaurant today? (Amount Spent Today)

| Cou- | Su-  | Mea-  | Sample Standar- | Minimu- | Maximu- | Rang- |  |
|------|------|-------|-----------------|---------|---------|-------|--|
| nt   | m    | n     | d Deviation     | m       | m       | е     |  |
| 390  | 5261 | 13.49 | 10.20           | 1       | 62      | 61    |  |

#### How do you rate the following? (Speed of service)



#### How do you rate the following? (Cleanliness)



#### How do you rate the following? (Parking)



#### How do you rate the following? (Quality of food)



#### How do you rate the following? (Choice of food)



#### How important are the following to you? (Speed of service)



#### How important are the following to you? (Cleanliness)



#### How important are the following to you? (Parking)



#### How important are the following to you? (Quality of food)



#### How important are the following to you? (Choice of food)



## Thinking about the main waiter / waitress who served you today... (Select the position on the following scales that best represent them)



## Thinking about the main waiter / waitress who served you today... (Select the position on the following scales that best represent them)



## Thinking about the main waiter / waitress who served you today... (Select the position on the following scales that best represent them)



# How do you rate the overall performance of this r