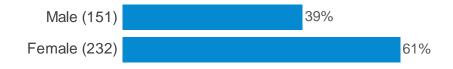

|
| need a bigger seating area                                  |
| the children's favourite place to eat.                      |
| food is fairly tasteless, but the staff are quite efficient |
| had to wait to get a seat                                   |
| uncomfortable seats                                         |
| food is cold and tasteless.                                 |
| food is sometimes a bit cold                                |
| reasonable value for money                                  |

How likely are you to recommend this cafe to a friend or colleague? (Rate on a scale of 0 to 10, where 0 is Definitely Would Not and 10 is Definitely Would) (Likeliness to Recommend)



#### How old are you? (Age)



#### Are you male or female? (Gender)



#### Approximately how much do you spend dining out each month?

| Cou- |       | Mea-  | Sample Standar- | Minimu- | Maximu- | Rang- |  |
|------|-------|-------|-----------------|---------|---------|-------|--|
| nt   | Sum   | n     | d Deviation     | m       | m       | е     |  |
| 320  | 10364 | 32.39 | 30.54           | 0       | 99      | 99    |  |