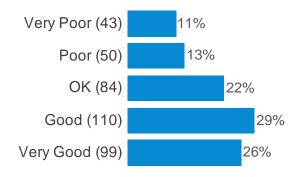

today? (Children)

|     |      |      | Sample Standar- |   |    | Rang- |
|-----|------|------|-----------------|---|----|-------|
| nt  | m    | n    | d Deviation     | m | m  | е     |
| 388 | 1275 | 3.29 | 2.92            | 0 | 10 | 10    |

#### Which of the following items did you order today? (Items ordered)



#### How much did you spend in the restaurant today? (Amount Spent Today)

| Cou- | Su-  | Mea-  | Sample Standar- | Minimu- | Maximu- | Rang- |  |
|------|------|-------|-----------------|---------|---------|-------|--|
| nt   | m    | n     | d Deviation     | m       | m       | е     |  |
| 390  | 5261 | 13.49 | 10.20           | 1       | 62      | 61    |  |

#### How do you rate the following? (Speed of service)



#### How do you rate the following? (Cleanliness)



#### How do you rate the following? (Parking)



#### How do you rate the following? (Quality of food)



#### How do you rate the following? (Choice of food)



#### How important are the following to you? (Speed of service)



#### How important are the following to you? (Cleanliness)



#### How important are the following to you? (Parking)



#### How important are the following to you? (Quality of food)



#### How important are the following to you? (Choice of food)



## Thinking about the main waiter / waitress who served you today... (Select the position on the following scales that best represent them)



## Thinking about the main waiter / waitress who served you today... (Select the position on the following scales that best represent them)



## Thinking about the main waite