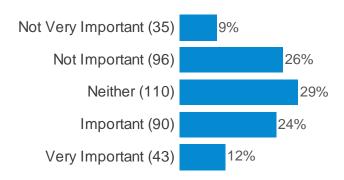

| 0 | 10 | 10    |

#### Which of the following items did you order today? (Items ordered)



#### How much did you spend in the restaurant today? (Amount Spent Today)

| Cou- | Su-  | Mea-  | Sample Standar- | Minimu- | Maximu- | Rang- |  |
|------|------|-------|-----------------|---------|---------|-------|--|
| nt   | m    | n     | d Deviation     | m       | m       | е     |  |
| 390  | 5261 | 13.49 | 10.20           | 1       | 62      | 61    |  |

#### How do you rate the following? (Speed of service)



#### How do you rate the following? (Cleanliness)



#### How do you rate the following? (Parking)



#### How do you rate the following? (Quality of food)



#### How do you rate the following? (Choice of food)



#### How important are the following to you? (Speed of service)



#### How important are the following to you? (Cleanliness)



#### How important are the following to you? (Parking)



#### How important are the following to you? (Quality of food)



#### How important are the following to you? (Choice of food)



## Thinking about the main waiter / waitress who served you today... (Select the position on the following scales that best represent them)



## Thinking about the main waiter / waitress who served you today... (Select the position on the following scales that best represent them)



## Thinking about the main waiter / waitress who served you today... (Select the position on the following scales that best represent them)



# How do you rate the overall performance of this restaurant? (Rate on a scale of 1 to 10, where 10 is Excellent and 1