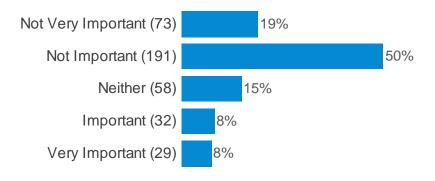

ea-  | Sample Standar- | Minimu- | Maximu- | Rang- |  |
|------|------|-------|-----------------|---------|---------|-------|--|
| nt   | m    | n     | d Deviation     | m       | m       | е     |  |
| 390  | 5261 | 13.49 | 10.20           | 1       | 62      | 61    |  |

#### How do you rate the following? (Speed of service)



#### How do you rate the following? (Cleanliness)



#### How do you rate the following? (Parking)



#### How do you rate the following? (Quality of food)



#### How do you rate the following? (Choice of food)



#### How important are the following to you? (Speed of service)



#### How important are the following to you? (Cleanliness)



#### How important are the following to you? (Parking)



#### How important are the following to you? (Quality of food)



#### How important are the following to you? (Choice of food)



## Thinking about the main waiter / waitress who served you today... (Select the position on the following scales that best represent them)



## Thinking about the main waiter / waitress who served you today... (Select the position on the following scales that best represent them)



## Thinking about the main waiter / waitress who served you today... (Select the position on the following scales that best represent them)



# How do you rate the overall performance of this restaurant? (Rate on a scale of 1 to 10, where 10 is Excellent and 1 is Poor) (Overall Performance)

|     |      |      | Sample Standar- |   |    | Rang- |  |
|-----|------|------|-----------------|---|----|-------|--|
| nt  | m    | n    | d Deviation