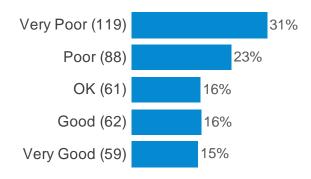

| 6     |

#### How many people were in your party today? (Children)

|     |      |      | Sample Standar- |   |    | Rang- |
|-----|------|------|-----------------|---|----|-------|
| nt  | m    | n    | d Deviation     | m | m  | е     |
| 388 | 1275 | 3.29 | 2.92            | 0 | 10 | 10    |

#### Which of the following items did you order today? (Items ordered)



#### How much did you spend in the restaurant today? (Amount Spent Today)

| Cou- | Su-  | Mea-  | Sample Standar- | Minimu- | Maximu- | Rang- |  |
|------|------|-------|-----------------|---------|---------|-------|--|
| nt   | m    | n     | d Deviation     | m       | m       | е     |  |
| 390  | 5261 | 13.49 | 10.20           | 1       | 62      | 61    |  |

#### How do you rate the following? (Speed of service)



#### How do you rate the following? (Cleanliness)



#### How do you rate the following? (Parking)



#### How do you rate the following? (Quality of food)



#### How do you rate the following? (Choice of food)



#### How important are the following to you? (Speed of service)



#### How important are the following to you? (Cleanliness)



#### How important are the following to you? (Parking)



#### How important are the following to you? (Quality of food)



#### How important are the following to you? (Choice of food)



## Thinking about the main waiter / waitress who served you today... (Select the position on the following scales that best represent them)



## Thinking about the main waiter / waitress who served you today... (Select the position on the following scales that bes