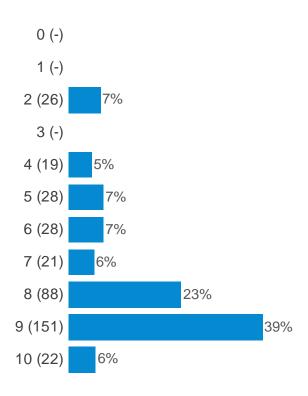

How likely are you to recommend this cafe to a friend or colleague? (Rate on a scale of 0 to 10, where 0 is Definitely Would Not and 10 is Definitely Would) (Likeliness to Recommend)