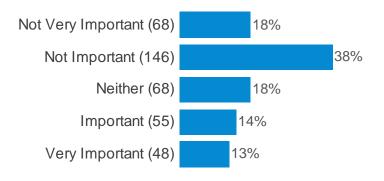

d in the restaurant today? (Amount Spent Today)

| Cou- | Su-  | Mea-  | Sample Standar- | Minimu- | Maximu- | Rang- |  |
|------|------|-------|-----------------|---------|---------|-------|--|
| nt   | m    | n     | d Deviation     | m       | m       | е     |  |
| 390  | 5261 | 13.49 | 10.20           | 1       | 62      | 61    |  |

#### How do you rate the following? (Speed of service)



#### How do you rate the following? (Cleanliness)



#### How do you rate the following? (Parking)



#### How do you rate the following? (Quality of food)



#### How do you rate the following? (Choice of food)



#### How important are the following to you? (Speed of service)



#### How important are the following to you? (Cleanliness)



#### How important are the following to you? (Parking)



#### How important are the following to you? (Quality of food)



#### How important are the following to you? (Choice of food)



## Thinking about the main waiter / waitress who served you today... (Select the position on the following scales that best represent them)



## Thinking about the main waiter / waitress who served you today... (Select the position on the following scales that best represent them)



## Thinking about the main waiter / waitress who served you today... (Select the position on the following scales that best represent them)



# How do you rate the overall performance of this restaurant? (Rate on a scale of 1 to 10, where 10 is Excellent and 1 is Poor) (Overall Performance)

|     |      |      | Sample Standar- |   |    | Rang- |  |
|-----|------|------|------