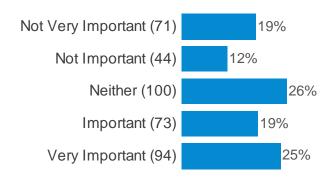

-----|-------|-----------------|---------|---------|-------|--|
| nt   | m    | n     | d Deviation     | m       | m       | е     |  |
| 390  | 5261 | 13.49 | 10.20           | 1       | 62      | 61    |  |

#### How do you rate the following? (Speed of service)



#### How do you rate the following? (Cleanliness)



#### How do you rate the following? (Parking)



#### How do you rate the following? (Quality of food)



#### How do you rate the following? (Choice of food)



#### How important are the following to you? (Speed of service)



#### How important are the following to you? (Cleanliness)



#### How important are the following to you? (Parking)



#### How important are the following to you? (Quality of food)



#### How important are the following to you? (Choice of food)



## Thinking about the main waiter / waitress who served you today... (Select the position on the following scales that best represent them)



## Thinking about the main waiter / waitress who served you today... (Select the position on the following scales that best represent them)



## Thinking about the main waiter / waitress who served you today... (Select the position on the following scales that best represent them)



# How do you rate the overall performance of this restaurant? (Rate on a scale of 1 to 10, where 10 is Excellent and 1 is Poor) (Overall Performance)

|     |      |      | Sample Standar- |   |    | Rang- |  |
|-----|------|------|-----------------|---|----|-------|--|
| nt  | m    | n    | d Deviation     | m | m  | е     |  |
| 383 | 2117 | 5.53 | 2.03