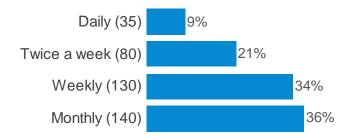

### Example of each Analysis Style

This report was generated on 16/09/16. Overall 390 respondents completed this questionnaire. The report has been filtered to show the responses for 'All Respondents'.

The following charts are restricted to the top 12 codes. Lists are restricted to the most recent 100 rows.

#### Which Crocodile Rock Cafe did you visit? (Location)



#### How often on average, do you visit this restaurant? (Frequency of visit)



#### How many people were in your party today? (Adults)

| Cou-<br>nt |     |      | Sample Standar-<br>d Deviation | Minimu-<br>m | Maximu-<br>m | Rang- |
|------------|-----|------|--------------------------------|--------------|--------------|-------|
| 387        | 900 | 2.33 | 1.54                           | 0            | 6            | 6     |

#### How many people were in your party today? (Children)

|     |      |      | Sample Standar- |   |    | Rang- |
|-----|------|------|-----------------|---|----|-------|
| nt  | m    | n    | d Deviation     | m | m  | е     |
| 388 | 1275 | 3.29 | 2.92            | 0 | 10 | 10    |

#### Which of the following items did you order today? (Items ordered)



#### How much did you spend in the restaurant today? (Amount Spent Today)

| Cou-