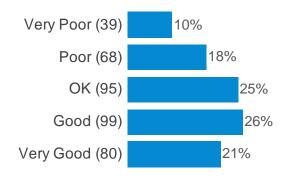

---------|---|----|-------|
| nt  | m    | n    | d Deviation     | m | m  | е     |
| 388 | 1275 | 3.29 | 2.92            | 0 | 10 | 10    |

#### Which of the following items did you order today? (Items ordered)



#### How much did you spend in the restaurant today? (Amount Spent Today)

| Cou- | Su-  | Mea-  | Sample Standar- | Minimu- | Maximu- | Rang- |  |
|------|------|-------|-----------------|---------|---------|-------|--|
| nt   | m    | n     | d Deviation     | m       | m       | е     |  |
| 390  | 5261 | 13.49 | 10.20           | 1       | 62      | 61    |  |

#### How do you rate the following? (Speed of service)



#### How do you rate the following? (Cleanliness)



#### How do you rate the following? (Parking)



#### How do you rate the following? (Quality of food)



#### How do you rate the following? (Choice of food)



#### How important are the following to you? (Speed of service)



#### How important are the following to you? (Cleanliness)



#### How important are the following to you? (Parking)



#### How important are the following to you? (Quality of food)



#### How important are the following to you? (Choice of food)



## Thinking about the main waiter / waitress who served you today... (Select the position on the following scales that best represent them)



## Thinking about the main waiter / waitress who served you today... (Select the position on the following scales that best represent them)



## Thinking about the main waiter / waitress who served you today... (Select the position on the following scales that best represent them