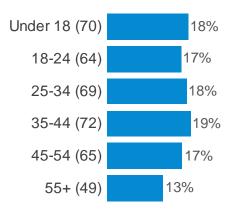

|
| reasonable value for money                                  |
| need a bigger seating area                                  |
| the children's favourite place to eat.                      |
| food is fairly tasteless, but the staff are quite efficient |
| had to wait to get a seat                                   |
| uncomfortable seats                                         |
| food is cold and tasteless.                                 |
| food is sometimes a bit cold                                |
| reasonable value for money                                  |

How likely are you to recommend this cafe to a friend or colleague? (Rate on a scale of 0 to 10, where 0 is Definitely Would Not and 10 is Definitely Would) (Likeliness to Recommend)



#### How old are you? (Age)



#### Are you male or female? (Gender)



#### Approximately how much do you spend dining out each month?

| Cou- |       | Mea-  | Sample Standar- | Minimu- | Maximu- | Rang- |  |
|------|-------|-------|-----------------|---------|---------|-------|--|
| nt   | Sum   | n     | d Deviation     | m       | m       | е     |  |
| 320  | 10364 | 32.39 | 30.54           | 0       | 99      | 99    |  |