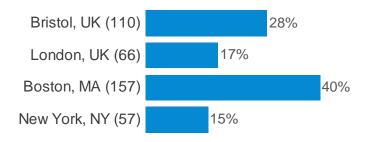

### Example of each Analysis Style

This report was generated on 16/09/16. Overall 390 respondents completed this questionnaire. The report has been filtered to show the responses for 'All Respondents'.

The following charts are restricted to the top 12 codes. Lists are restricted to the most recent 100 rows.

#### Which Crocodile Rock Cafe did you visit? (Location)



#### How often on average, do you visit this restaurant? (Frequency of visit)



#### How many people were in your party today? (Adults)

| Cou-<br>nt |     |      | Sample Standar-<br>d Deviation | Minimu-<br>m | Maximu-<br>m | Rang- |
|------------|-----|------|--------------------------------|--------------|--------------|-------|
| 387        | 900 | 2.33 | 1.54                           | 0            | 6            | 6     |

#### How many people were in your party today? (Children)

|     |      |      | Sample Standar- |   |    | Rang- |
|-----|------|------|-----------------|---|----|-------|
| nt  | m    | n    | d Deviation     | m | m  | е     |
| 388 | 1275 | 3.29 | 2.92            | 0 | 10 | 10    |

#### Which of the following items did you order today? (Items ordered)