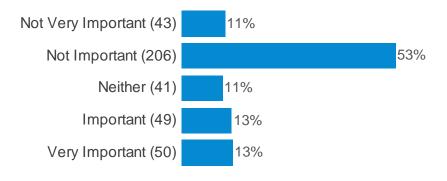

order today? (Items ordered)



#### How much did you spend in the restaurant today? (Amount Spent Today)

| Cou- | Su-  | Mea-  | Sample Standar- | Minimu- | Maximu- | Rang- |  |
|------|------|-------|-----------------|---------|---------|-------|--|
| nt   | m    | n     | d Deviation     | m       | m       | е     |  |
| 390  | 5261 | 13.49 | 10.20           | 1       | 62      | 61    |  |

#### How do you rate the following? (Speed of service)



#### How do you rate the following? (Cleanliness)



#### How do you rate the following? (Parking)



#### How do you rate the following? (Quality of food)



#### How do you rate the following? (Choice of food)



#### How important are the following to you? (Speed of service)



#### How important are the following to you? (Cleanliness)



#### How important are the following to you? (Parking)



#### How important are the following to you? (Quality of food)



#### How important are the following to you? (Choice of food)



## Thinking about the main waiter / waitress who served you today... (Select the position on the following scales that best represent them)



## Thinking about the main waiter / waitress who served you today... (Select the position on the following scales that best represent them)



## Thinking about the main waiter / waitress who served you today... (Select the position on the following scales that best represent them)



# How do you rate the overall performance of this restaurant? (Rate on a scale of 1 to 10, where 10 is Excellent and 1 is Poor) (Overall Performance)

|     |      |      | Sample