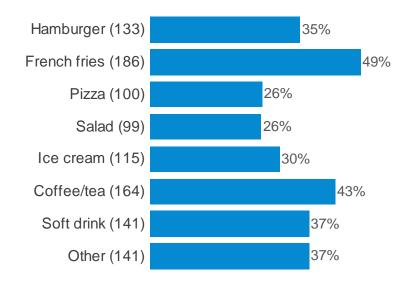

#### How often on average, do you visit this restaurant? (Frequency of visit)



#### How many people were in your party today? (Adults)

| Cou-<br>nt |     |      | Sample Standar-<br>d Deviation | Minimu-<br>m | Maximu-<br>m | Rang- |
|------------|-----|------|--------------------------------|--------------|--------------|-------|
| 387        | 900 | 2.33 | 1.54                           | 0            | 6            | 6     |

#### How many people were in your party today? (Children)

|     |      |      | Sample Standar- |   |    | Rang- |
|-----|------|------|-----------------|---|----|-------|
| nt  | m    | n    | d Deviation     | m | m  | е     |
| 388 | 1275 | 3.29 | 2.92            | 0 | 10 | 10    |

#### Which of the following items did you order today? (Items ordered)



#### How much did you spend in the restaurant today? (Amount Spent Today)

| Cou- | Su-  | Mea-  | Sample Standar- | Minimu- | Maximu- | Rang- |  |
|------|------|-------|-----------------|---------|---------|-------|--|
| nt   | m    | n     | d Deviation     | m       | m       | е     |  |
| 390  | 5261 | 13.49 | 10.20           | 1       | 62      | 61    |  |

#### How do you rate the following? (Speed of service)



#### How do you rate the following? (Cleanliness)



#### How do you rate the following? (Parking)



#### How do you rate the following? (Quality of food)



#### How do you rate the following? (Choice of food)



#### How important are the following to you? (Speed of service)



#### How important are the following to you? (Cleanliness)



#### How important are the f