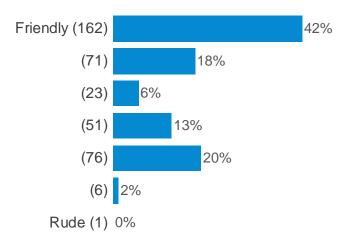

## Thinking about the main waiter / waitress who served you today... (Select the position on the following scales that best represent them)